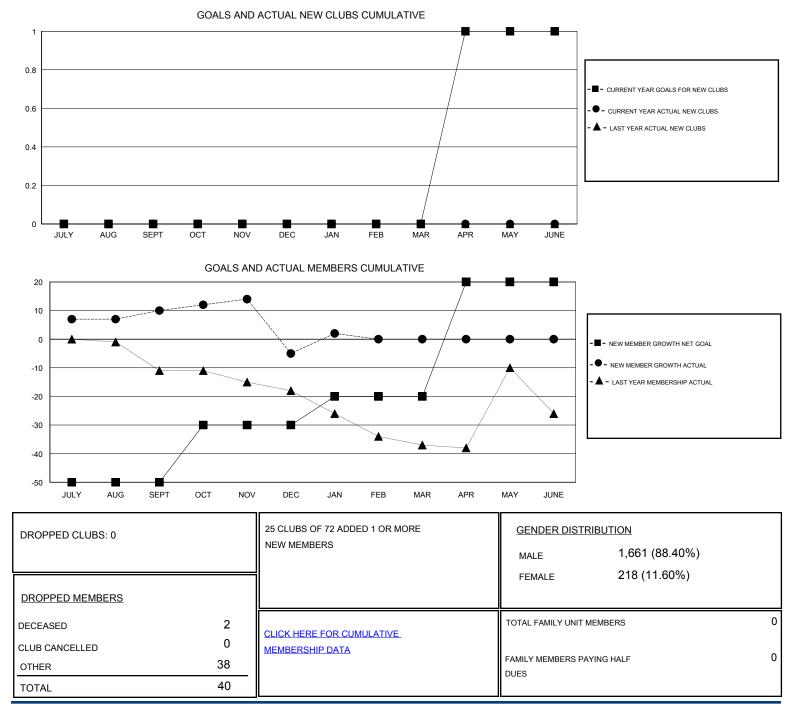

## LOCATION NETHERLANDS

GMT CA

| Clubs                 |               |           |               | Members               |                                                                |                                                              |                                                    |
|-----------------------|---------------|-----------|---------------|-----------------------|----------------------------------------------------------------|--------------------------------------------------------------|----------------------------------------------------|
| RESULTS FOR 2016-2017 |               |           |               | RESULTS FOR 2016-2017 |                                                                |                                                              |                                                    |
| QUARTER               | NEW CLUB GOAL | NEW CLUBS | DROPPED CLUBS | QUARTER               | NEW MEMBER GROWTH<br>NET GOAL (not reinstated<br>or transfers) | NEW MEMBER<br>GROWTH ACTUAL (not<br>reinstated or transfers) | DROPPED<br>MEMBERS ACTUAL<br>(including transfers) |
| JULY/AUG/SEPT         | 0             | 0         | 0             | JULY/AUG/SEPT         | -50                                                            | 23                                                           | 13                                                 |
| OCT/NOV/DEC           | 0             | 0         | 0             | OCT/NOV/DEC           | 20                                                             | 10                                                           | 25                                                 |
| JAN/FEB/MAR           | 0             | 0         | 0             | JAN/FEB/MAR           | 10                                                             | 9                                                            | 2                                                  |
| APR/MAY/JUNE          | 1             | 0         | 0             | APR/MAY/JUNE          | 40                                                             | 0                                                            | 0                                                  |